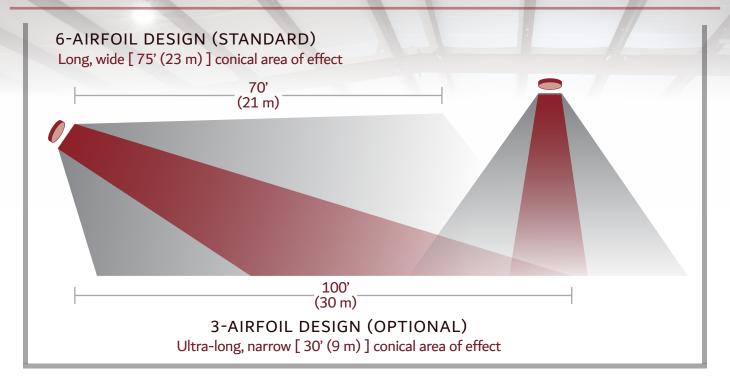

#### Powerful Air Circulation

Designed to move impressive amounts of air, equalizing temperature and humidity, reducing the load on heating and cooling equipment, and improving the comfort and productivity of occupants at a fraction of the cost and complexity of HVLS fans.