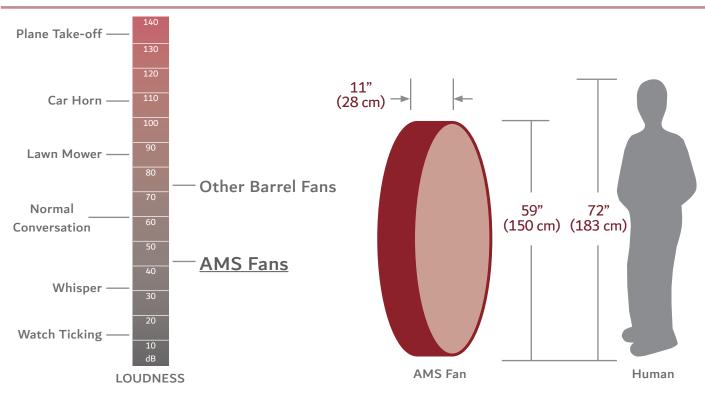

### Whisper-Quiet Operation

More air, Less noise... Don't sacrifice communication for cooling. Sound levels are part of comfort and safety too. Kevlar belt-driven technology gives AMS fans amazing power and air movement, with ultra-low noise.

# Fast, Easy Installation

Simple, lightweight design and DIY-friendly Safe Strap installation method make getting your AMS fan up and running a breeze.

| SPECIFICATIONS |                                                                             |
|----------------|-----------------------------------------------------------------------------|
| DIAMETER       | 59 inches (1.5 m)                                                           |
| WEIGHT         | VS: 134 lbs. (60.8 kg); SS: 118 lbs. (53.5 kg)                              |
| ELECTRICAL     | 115-1P VAC (optional 230-1P VAC)                                            |
| OUTPUT         | 43,000 CFM (1,360 m3/min)                                                   |
| MOTOR          | 1.5 HP, Inverter motor, Class F Insulation, TEFC Industry Duty, IP-55, UL   |
| CONTROLS       | AirFocus VS: Variable Speed VFD, IP-66 Enclosure; AirFocus SS: Single Speed |
| NOISE LEVEL    | 43.4 DB (20' from fan on axis)                                              |
| WARRANTY       | 1-year Motor & Controls; 5-year Material & Workmanship                      |

# **SOUND LEVEL & DIMENSIONS**